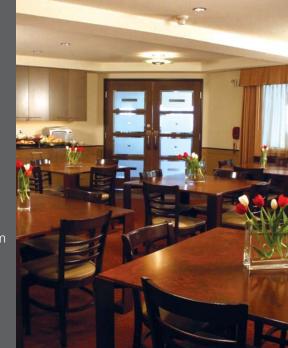

## side the lodge

- · Clean, contemporary décor
- Deep soaker tubs & rain showers in suites
- · Goose down comforters & pillows
- 100% Egyptian-sateen cotton linens
- · Absolutely smoke-free environment
- Eco-friendly, green themed & energy efficient
- Free local phone service, premium cable TV
- Free highest-speed T-1 Internet access
- Business conference center & board room
- Complimentary buffet breakfast
- · Indoor heated pool, spa & fitness center
- Fully equipped complimentary guest laundry