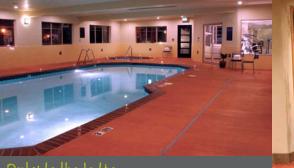

## side the lodge

- · Clean, contemporary décor
- Deep soaker tubs & rain showers in suites
- · Goose down comforters & pillows
- 100% Egyptian-sateen cotton linens
- · Absolutely smoke-free environment
- Eco-friendly, green themed & energy efficient
- Free local phone service, premium cable TV
- Free highest-speed T-1 Internet access
- Business conference center & board room
- Complimentary buffet breakfast
- · Indoor heated pool, spa & fitness center
- Fully equipped complimentary guest laundry