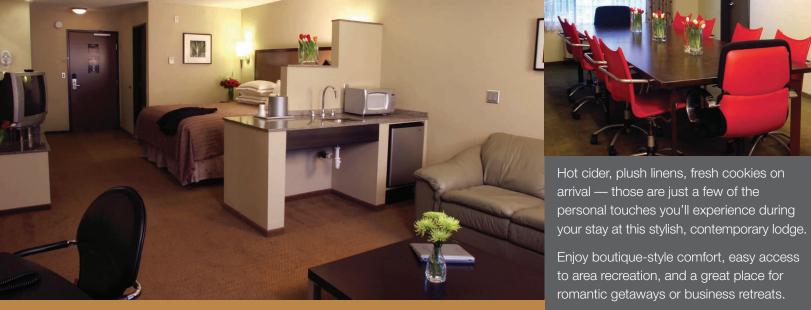

Experience the personal touch

Recharge. Restore. Reconnect

## your business ideas start here.

BEST WESTERN PLUS Snowcap Lodge is your base camp for deploying new business strategies and boosting sales volume. Enjoy a complimentary breakfast before you regroup in our business center or boardroom to explore, discuss and identify new directions for your enterprise.

Access the online information you need with our free high-speed T-1 Internet line. Build team spirit through any number of outdoor activities including golfing, river rafting or hiking. Afterwards, relax in our indoor pool and spa or have drinks on our outdoor patio. We offer an absolutely smoke-free environment with award-winning comfort.