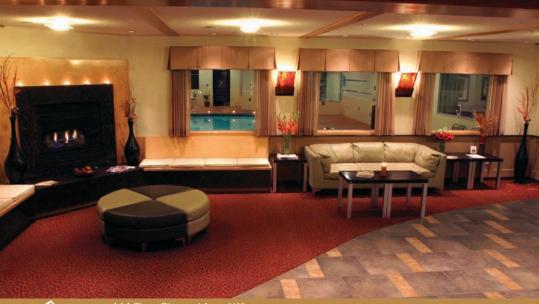

## Your outdoor adventure starts here.

BEST WESTERN PLUS Snowcap Lodge is your base camp for outdoor recreation in Western Washington's winter wonderland. Enjoy a complimentary breakfast before you take on the downhill slopes at Snoqualmie Summit or experience the backcountry solitude of cross-country skiing. Afterwards, relax in our indoor pool and spa.

Other amenities for winter enthusiasts include a fully equipped free guest laundry, fitness center and free high-speed Internet to check snow and weather reports — all in an absolutely smoke-free environment. Skiing, snowmobiling, snowshoeing and much more: